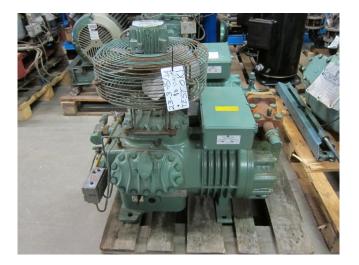

### Bitzer 6J-22.2

#### **Used Bitzer 6J-22.2**

Used Bitzer 6J-22.2 freon compressor, complete with pressure safety switches. This unit has a cooling capacity of 63,9 kW at  $-5^{\circ}C/+40^{\circ}C$ .

Why choose for HOSBV? Were not only the largest used refrigeration specialist in Europe, but also, we deliver all equipment including an extensive test, warranty and industrial cleaning. \*Optional we can also perform a new paint job and arrange the logistics.