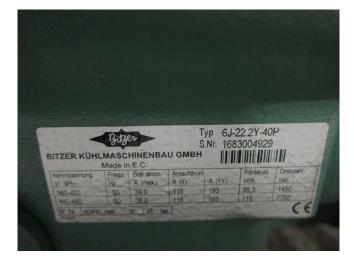

### **Specifications**

| Brand                    | Bitzer                 |
|--------------------------|------------------------|
| Туре                     | 6J-22.2                |
| Refrigerant              | Freon                  |
| Refrigerant type         | R 404 A or other types |
| kW at -5°C/+40°C         | 63,9                   |
| kW at -10ºC/+40ºC        | 52,6                   |
| kW at -20ºC/+40ºC        | 34,4                   |
| kW at -30ºC/+40ºC        | 20,9                   |
| kW at -40ºC/+40ºC        | 11,2                   |
| Pressure safety switches |                        |
| Hp/Lp/Op                 |                        |
| Remarks                  | # // y.o.b. 2012 //    |
|                          | Including Head Fan     |
| Sizes                    | 750x450x700 mm         |
|                          | (LxWxH)                |
| Stock                    | 1                      |
|                          |                        |