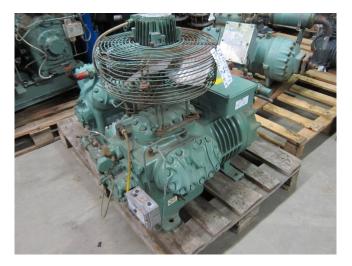

### Bitzer 6J-22.2

#### **Used Bitzer 6J-22.2**

Used Bitzer 6J-22.2 freon compressor, complete with pressure safety switches. This unit has a cooling capacity of 63,9 kW at  $-5^{\circ}C/+40^{\circ}C$ .

Why choose for HOSBV? Were not only the largest used refrigeration specialist in Europe, but also, we deliver all equipment including an extensive test, warranty and industrial cleaning. \*Optional we can also perform a new paint job and arrange the logistics.