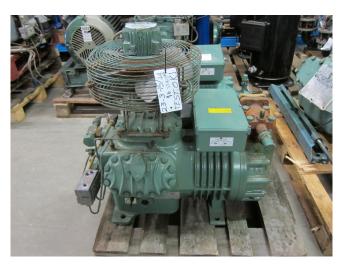

### Bitzer 6J-22.2

#### **Used Bitzer 6J-22.2**

Used Bitzer 6J-22.2 freon compressor, complete with pressure safety switches. This unit has a cooling capacity of 63,9 kW at  $-5^{\circ}C/+40^{\circ}C$ .

Why choose for HOSBV? Were not only the largest used refrigeration specialist in Europe, but also, we deliver all equipment including an extensive test, warranty and industrial cleaning. \*Optional we can also perform a new paint job and arrange the logistics.